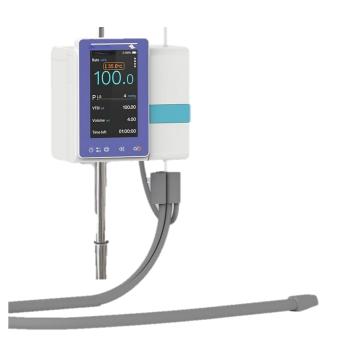

#### Extended Heating Tube:

1100mm long heating tube, which can effectively heat the medicinal liquid and reduce the loss of drug activity.

#### Safe and Reliable:

Features a flexible three chamber structure, fully sealed with a waterproof design.

**Precise Temperature Control:** 2 NTC temperature detection to ensure more accurate heating control.

Fluid Warmer works exclusively with Floline V5 Infusion Pump

Check out our website at www.vet1.com.au or e-mail sales@vet1.com.au or call us on **1300 378 713** to discuss anything Veterinary Equipment related. We are Committed to Quality.