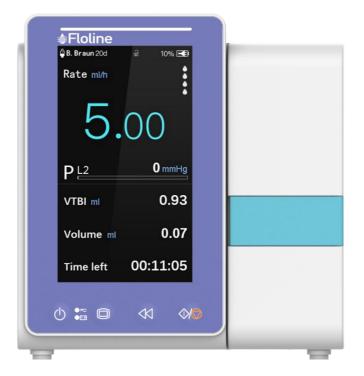

# Floline V5 Infusion Pump with Built In Fluid Warmer

Fluid Warmer works exclusively with Floline V5 Infusion Pump

Check out our website at www.vet1.com.au or e-mail sales@vet1.com.au or call us on **1300 378 713** to discuss anything Veterinary Equipment related. We are Committed to Quality.