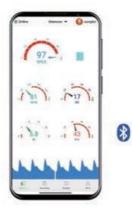

## **Features:**

- · High-definition 3.2-inch LCD Touch Screen
- · Audible & Visual Alarm
- · Screen Brightness Adjustment
- · Data Storage
- · 12-hour Lith Battery
- · Bluetooth connection data transmission APP
- · PC connection and data management
- · Probe fault detection function
- Nellcor Compatible SP02 sensor
- · Rectal/Esophageal Temp Probe