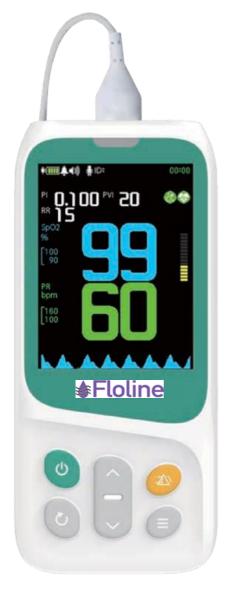

## **Features:**

- · High-definition 3.2-inch LCD Touch Screen
- · Audible & Visual Alarm
- · Screen Brightness Adjustment
- · Data Storage
- · 12-hour Lith Battery
- · Bluetooth connection data transmission APP
- · PC connection and data management
- · Probe fault detection function
- Nellcor Compatible SP02 sensor
- · Rectal/Esophageal Temp Probe

## **SP02**

Range: 0~100%

Accuracy: ±2%(70%~100%)Undefined (<69%)</li>

Resolution: 1%

PR

Range: 25-350bpmAccuracy: +/- 3%Resolution: 1bpm

PΙ

Range: 0~20%Accuracy: UnderfinedResolution: 0.001%

**RR** 

Range: 0~70bpmAccuracy: ±2bpmResolution: 1rpm

**Temp** 

Range: 0-50°C
Accuracy: ±0.1°C
Resolution: 0.1°C

## Interface

- DB9 Connector for Nellcor compatible SPO2 Sensor.
- USB Port for 5V power charging and data export
- Built-in and Replaceable Lithium battery for up to 12h continuous operation