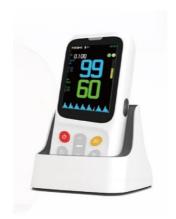

## **Features:**

- · High-definition 3.2-inch LCD Touch Screen
- · Audible & Visual Alarm
- · Screen Brightness Adjustment
- · Data Storage
- · 12-hour Lith Battery
- · Bluetooth connection data transmission APP
- · PC connection and data management
- · Probe fault detection function
- Nellcor Compatible SP02 sensor
- · Rectal/Esophageal Temp Probe

## **SP02**

Range: 0~100%

Accuracy: ±2%(70%~100%)Undefined (<69%)</li>

Resolution: 1%

PR

Range: 25-350bpmAccuracy: +/- 3%Resolution: 1bpm

PΙ

Range: 0~20%Accuracy: UnderfinedResolution: 0.001%

**RR** 

Range: 0~70bpmAccuracy: ±2bpmResolution: 1rpm

**Temp** 

Range: 0-50°C
Accuracy: ±0.1°C
Resolution: 0.1°C