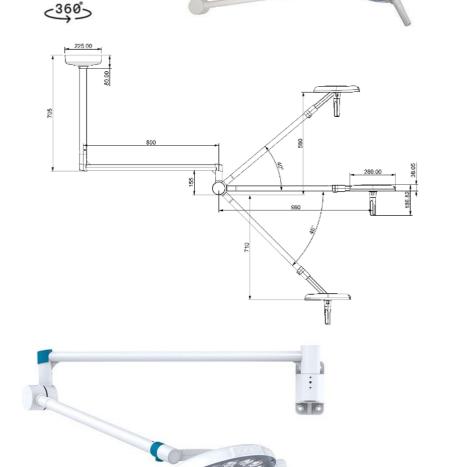

## Vet1 PML30 Examination Light

The PML 30 minor LED Medical Light is widely used in Hospitals, Outpatient Emergency Treatment, Gynecology, Obstetric, Dental Clinics, Medical Examination & Vet Clinics

- Long effective service life
- Perfect Optical illumination depth to meet deep cavity lighting requirements
- Brightness control and color temperature adjustment on the control panel
- The detachable handle can be sterilized by autoclave

## **Available in**

Single Ceiling Mount Single Wall Mount Single Trolley Mount

36°

360

-360°->