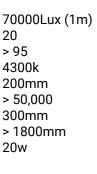

## **Technical Data**

Central illumination: Number of LEDs: Colour rendering index (Ra): Colour temperature (K): Light field size (mm): LED lifespan (h): Lamp dome diameter (mm): Illumination depth (mm): Power consumption (w):

## **Available in**

Single Ceiling Mount Single Wall Mount Single Trolley Mount

36°

360

-360°->