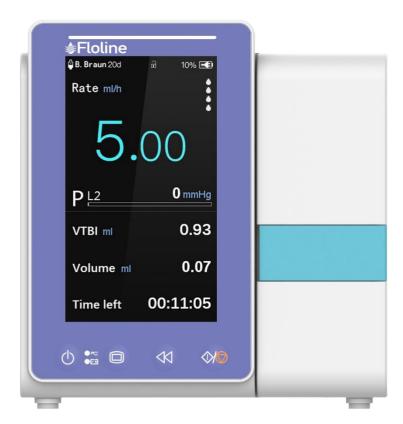

## **Floline V5 Infusion Pump**

4.3" Colour Touch Screen

**Compact Design** 

**10 Hours Operating** 

- Parameter setting and editing directly on touch screen
- Using any standard IV sets and storing up to 200 editable brands
- Resetting rate, volume, air level, occlusion level without stop infusion
- 5 infusion modes + Micro mode control
- Infusion rates range from 0.1ml/h to 2000ml/h
- Optional WIFI connection to central monitor
- Last therapy for rapid infusion start
- 10 hours battery back-up
- IP44 waterproof

| Basic Parameters |                                                                                                                                                                                                                                                                                                     |  |
|------------------|-----------------------------------------------------------------------------------------------------------------------------------------------------------------------------------------------------------------------------------------------------------------------------------------------------|--|
| Case Material    | PBT+PC                                                                                                                                                                                                                                                                                              |  |
| Screen           | 4.3 inch LCD color touch screen                                                                                                                                                                                                                                                                     |  |
| Infusion Mode    | ml/h (include Rate mode, Time mode), Body weight, Drip, Sequence, Drug Library, Micro                                                                                                                                                                                                               |  |
| Accuracy         | ±5%                                                                                                                                                                                                                                                                                                 |  |
| Flow Rate Range  | 0.1-2000ml/h (min. increment 0.01ml/h)                                                                                                                                                                                                                                                              |  |
| VTBI             | 0-9999.99 ml                                                                                                                                                                                                                                                                                        |  |
| KVO              | 0-5ml/h adjustable (min. increment 0.01ml/h)                                                                                                                                                                                                                                                        |  |
| Bolus Rate       | 1-2000ml/h (automatic & manual bolus available)                                                                                                                                                                                                                                                     |  |
| Occlusion Level  | 5 levels selectable (50mmHg - 900mmHg)                                                                                                                                                                                                                                                              |  |
| Interface        | DB15 muti-functional interface                                                                                                                                                                                                                                                                      |  |
| Wireless         | Wifi (optional)                                                                                                                                                                                                                                                                                     |  |
| Alarm Type       | VTBI Infused, Occlusion, Pressure drop, Battery empty, KVO finished, Standby time end, Door Open, Single air bubble, Accumulated air bubble, Abnormal drip rate, Empty drip chamber, VTBI near end, Battery near empty, Reminder alarm, No power supply, Drop sensor connection, System error, etc. |  |