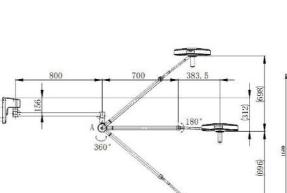

## **Product Features**

LEDs from OSRAM. Optic Lens from French FRESENEL. Excellent optic performance. Energy saving and compact designing for easy Multi-installation modes: Trolley-type, Wall-mounted, Ceiling-mounted.

#### **Technical Parameters**

• Luminance: Max100,000Lux (5-stage dimming)

• Color Temperature: 4500K · Color Rending Index: ≥96

· Diameter of Light Spot: 180mm