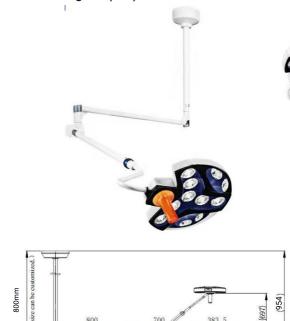

## **Product Features**

LEDs from OSRAM. Optic Lens from French FRESENEL. Excellent optic performance. Energy saving and compact designing for easy Multi-installation modes: Trolley-type, Wall-mounted, Ceiling-mounted.

#### **Technical Parameters**

• Luminance: Max100,000Lux (5-stage dimming)

• Color Temperature: 4500K · Color Rending Index: ≥96

· Diameter of Light Spot: 180mm