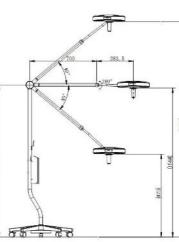

## **Product Features**

LEDs from OSRAM. Optic Lens from French FRESENEL. Excellent optic performance. Energy saving and compact designing for easy Multi-installation modes: Trolley-type, Wall-mounted, Ceiling-mounted.

#### **Technical Parameters**

• Luminance: Max100,000Lux (5-stage dimming)

• Color Temperature: 4500K · Color Rending Index: ≥96

· Diameter of Light Spot: 180mm