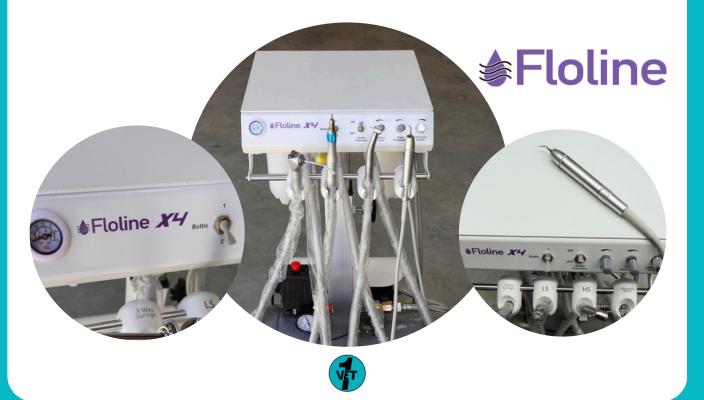

## Features:

- High & Low Speed hand pieces which are lightweight and help to reduce hand fatigue effectively.
- Powerful High-speed self generating LED light hand piece provides bright, clear vision.
- High quality oil-free air compressor to reduce the requirment for daily maintenance
- 20L large capacity air tank ensures pressure balance and long-term supply, therefore reducing the frequency of air charging.
- Lightweight machine the whole machine only weighs 46kg.
- PLUS Super smooth casters to ensure easy and flexible movement around your clinic when needed.
- Ultrasonic scaler with white LED light for clear vision of teeth throughout procedure
- Low speed motor for polishing
- 3-way Water/Air Syringe
- BONUS Supplied complete with Prophy Heads, Burrs & Paste.
- Easy set up, simply plug & play!