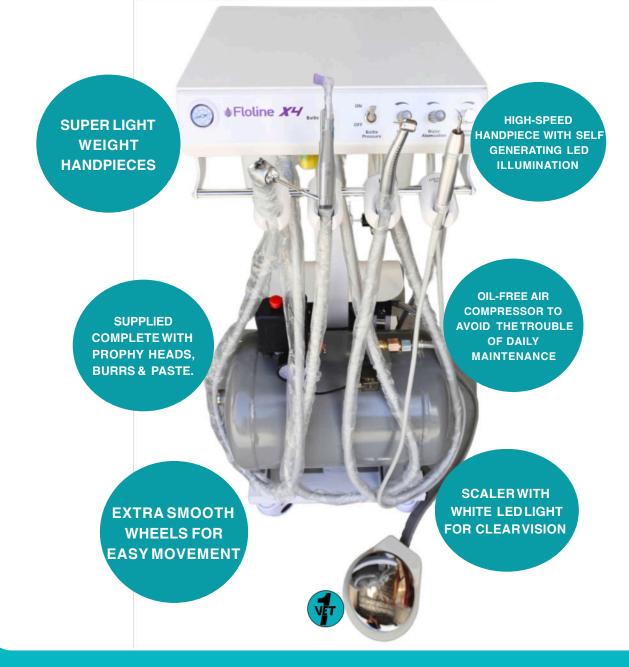

## Features:

- High & Low Speed hand pieces which are lightweight and help to reduce hand fatigue effectively.
- Powerful High-speed self generating LED light hand piece provides bright, clear vision.
- High quality oil-free air compressor to reduce the requirment for daily maintenance
- 20L large capacity air tank ensures pressure balance and long-term supply, therefore reducing the frequency of air charging.
- Lightweight machine the whole machine only weighs 46kg.
- PLUS Super smooth casters to ensure easy and flexible movement around your clinic when needed.
- Ultrasonic scaler with white LED light for clear vision of teeth throughout procedure
- Low speed motor for polishing
- 3-way Water/Air Syringe
- BONUS Supplied complete with Prophy Heads, Burrs & Paste.
- Easy set up, simply plug & play!

#### Is the X4 easily mobile?

Both machines are extremely easy to move around your clinic as often as you need. They come with super smooth casters that glide across the floor. The total weight of the machine is only 46kg which also helps with mobility.

#### Does the X4 come with any extras?

Yes, your machine will come with complimentary prophy heads, burrs & prophy paste.

| Dimensions                         | 450mm x 495mm     |
|------------------------------------|-------------------|
| Height                             | 790mm-1160mm      |
| Oil-Free Air Compressor            | 220/230∨, 50/60Hz |
| Out Put Pressure                   | 75 psi            |
| LED High Speed Handpiece           | 330000rpm         |
| Low Speed Handpiece                | 30000rpm          |
| LED C7L Piezo Scaler               | 25-31khz          |
| Capacity Tank                      | 20L               |
| LED C7L Piezo Scaler Capacity Tank | 70 db.            |