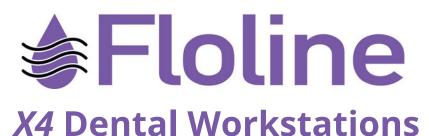

## Features:

- High & Low Speed hand pieces which are lightweight and help to reduce hand fatigue effectively.
- Powerful High-speed self generating LED light hand piece provides bright, clear vision.
- High quality oil-free air compressor to reduce the requirment for daily maintenance
- 20L large capacity air tank ensures pressure balance and long-term supply, therefore reducing the frequency of air charging.
- Lightweight machine the whole machine only weighs 46kg.
- PLUS Super smooth casters to ensure easy and flexible movement around your clinic when needed.
- Ultrasonic scaler with white LED light for clear vision of teeth throughout procedure
- Low speed motor for polishing
- 3-way Water/Air Syringe
- BONUS Supplied complete with Prophy Heads, Burrs & Paste.
- Easy set up, simply plug & play!

#### Is the X4 easily mobile?

Both machines are extremely easy to move around your clinic as often as you need. They come with super smooth casters that glide across the floor. The total weight of the machine is only 46kg which also helps with mobility.

#### Does the X4 come with any extras?

Yes, your machine will come with complimentary prophy heads, burrs & prophy paste.

| Dimensions                         | 450mm x 495mm     |
|------------------------------------|-------------------|
| Height                             | 790mm-1160mm      |
| Oil-Free Air Compressor            | 220/230∨, 50/60Hz |
| Out Put Pressure                   | 75 psi            |
| LED High Speed Handpiece           | 330000rpm         |
| Low Speed Handpiece                | 30000rpm          |
| LED C7L Piezo Scaler               | 25-31khz          |
| Capacity Tank                      | 20L               |
| LED C7L Piezo Scaler Capacity Tank | 70 db.            |