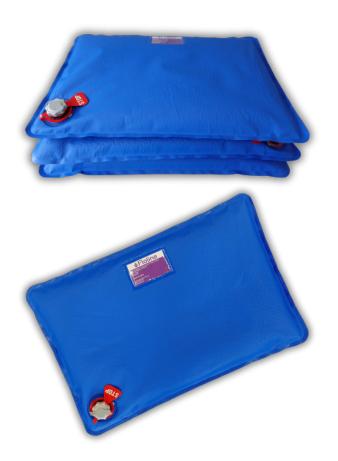

## **PATIENT SUPPORT PAD**

Ideal support for surgery and radiology
Yes! They're radioluscent!

Patient spine support and insulation from cold surgical tables

Durable, fluid resistant & easy to clean

## Available in 2 sizes

<u>Small</u> 40x60cm - Ideal for cats and small dogs under 10kg. <u>Large</u> 60x100cm - Ideal for dogs over 10kg.

Ideal support for surgery, radiology and patient examination. The pad keeps provides back support and insulation whilst positioned surgical tables and benches. Made with a heavy duty waterproof material that is resistant to blood, fluids and disinfectants. The patient support pad is radiolucent so it's perfect for radiology positioning. Pump sold separately.