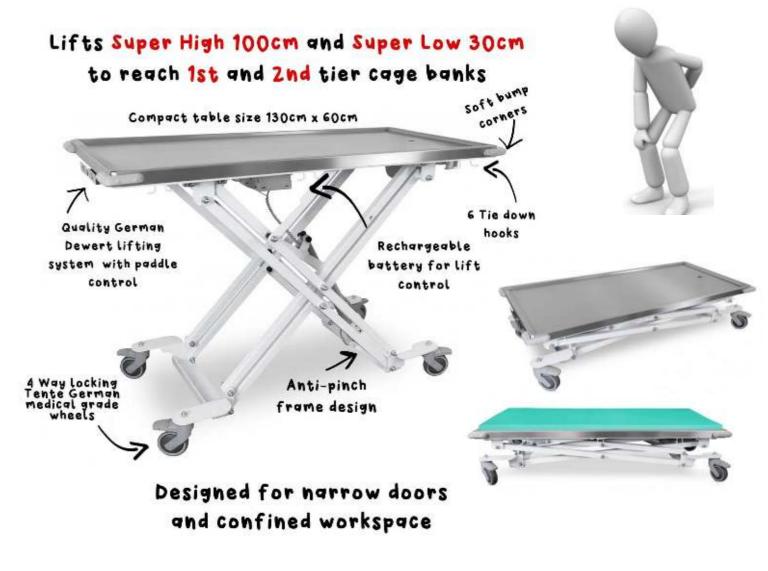

## Maxi-lift treatment and transport table

The Vet1 Maxi-lift treatment and transport table has **electric height adjustment** and a **tabletop of 130 x 60 cm**. The corners of the table are **equipped with bumpers** for safe transport of the table. The height adjustment range of the table is **30 – 100 cm**.

The table has a steel structure coated with powder paint resistant to chipping and scratching. The envelope-shaped tabletop is made of stainless steel, in which there is one drain hole. Features quality German lifting system with paddle height control.

Underneath the table is a stainless-steel handle system for easy adjustment of the table height A **battery** located in the base of the table makes it easy to adjust the table height without the need to plug the table into an electrical outlet.

## Features of the table:

- Tabletop size (130×60 cm)
- · Linear actuator with permissible load of 150 kg
- Steel base, covered with powder coated paint resistant to chipping and scratching
- 4 casters with locking mechanism
- Stainless steel "envelope" shaped top with 1 drain hole and 1 bowl
- 6 tie-down hooks (3 on each side)
- · Included mattress covered with durable upholstery