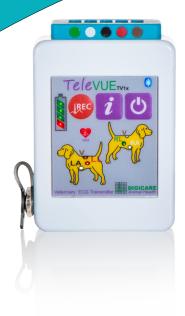

## **Digicare TeleVUE™ TV1x**

Digicare's TeleVue TV1x is a portable ultra-small transmitter that measures 3/5 lead ECG and stays with your patient, sending vital signs data through Bluetooth technology to a PC up to 300ft away with the option to extend this to 1000ft. The TeleVue software will generate both Excel and PDF reports of tabular data and includes a 48 hour ECG recorder that offers full disclosure printing.

## Designed and Manufactured in the U.S.A

- · Technical Specifications
- Available Measurements
- 3/5 Lead Digicare™ VetECG™
- Features
- Standard Leads: I, II, aVR, aVL, aVF. Vx
- Multi-Lead ECG Displays 6 Vectors
- Lead Detection Identifies Failed Leads
- BPM Range: Small 5-350bpm, Large 10-300bpm
- Wireless Range up to 100m
- Transmission Safe and Interference Free
- Full Reports and EKG Printouts
- · Rechargeable Battery
- Weight 100g
- Battery Up to 15 hours
- Relative Humidity 30 to 75% (non-condensing)
- Main Voltage 240V AC (50/60 Hz)
- Battery Internal Li-ion Rechargeable Battery @ 1200mA/h
- FCC Approved ISM Band
- Dimensions 50mm (W) x 76mm (H) x 20mm(D)
- Safety Meets IEC601-1-1 and IEC 601-1-2