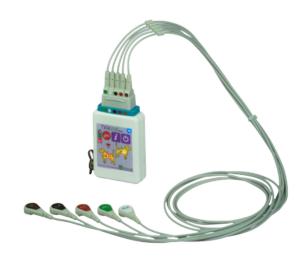

## **Digicare TeleVUE™ TV1x**

Digicare's TeleVue TV1x is a portable ultra-small transmitter that measures 3/5 lead ECG and stays with your patient, sending vital signs data through Bluetooth technology to a PC up to 300ft away with the option to extend this to 1000ft. The TeleVue software will generate both Excel and PDF reports of tabular data and includes a 48 hour ECG recorder that offers full disclosure printing.

## Designed and Manufactured in the U.S.A

- · Technical Specifications
- Available Measurements
- 3/5 Lead Digicare™ VetECG™
- Features
- Standard Leads: I, II, aVR, aVL, aVF. Vx
- Multi-Lead ECG Displays 6 Vectors
- Lead Detection Identifies Failed Leads
- BPM Range: Small 5-350bpm, Large 10-300bpm
- Wireless Range up to 100m
- Transmission Safe and Interference Free
- Full Reports and EKG Printouts
- · Rechargeable Battery
- Weight 100g
- Battery Up to 15 hours
- Relative Humidity 30 to 75% (non-condensing)
- Main Voltage 240V AC (50/60 Hz)
- Battery Internal Li-ion Rechargeable Battery @ 1200mA/h
- FCC Approved ISM Band
- Dimensions 50mm (W) x 76mm (H) x 20mm(D)
- Safety Meets IEC601-1-1 and IEC 601-1-2