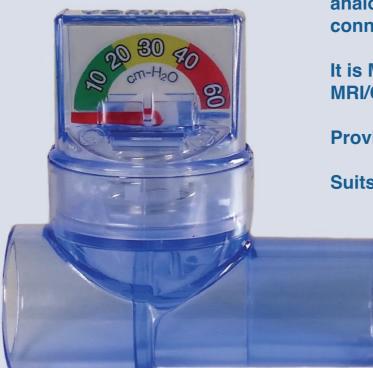

## **VORTRAN® MANOMETER**

"Provides Air Pressure Indication"

VORTRAN Manometer is a semi-disposable, analog manometer with a 22mm T-piece connector

It is MR conditional and can be used in an MRI/CT environment.

**Provides Air Pressure Indication.** 

Suits most common circuits in Australia

Part No. V16030

## **Specifications:**

Range: 0 to 60 cm-H<sub>2</sub>O Connection: 22mm Tee (Model 6030) 15mm Vertical (Model 6031) Accuracy:  $\pm 2 \text{ cm H}_2\text{O} \text{ from 0 - 20 cm H}_2\text{O}$  $\pm 3 \text{ cm H}_2\text{O} \text{ from 20 - 40 cm H}_2\text{O}$  $\pm 5 \text{ cm H}_2\text{O} \text{ from 40 - 60 cm H}_2\text{O}$